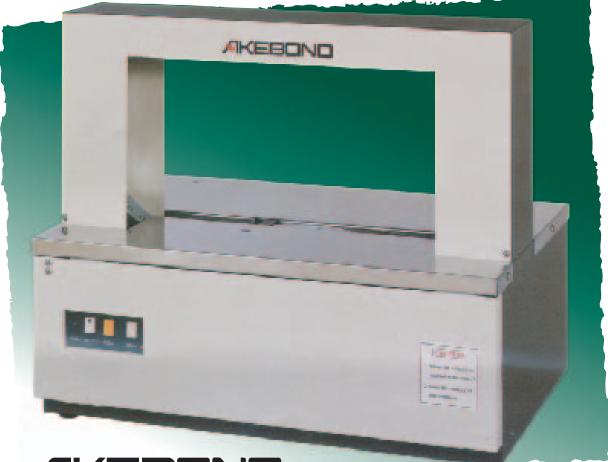

## AKEBOND **OB-301 BANDING MACHINE**

- Bands a wide variety of products.
- Adjusts tension.
- A Paper or Poly banding
  Single, Semi-Automatic or Automatic banding.
  15" wide x 8" high arch.
  24 straps a minute.

- ▲ Ideal for small packages.
- ▲ 10 seconds "Quick-Start."

MODEL 0B-301 (shown) employs white or brown kraft paper band-ing, coated with heat sealable polyfilm on one side.

MODEL 0P-301 employs clear polyfilm banding

| OT300 (tan)<br>OT310 (tan)     | 623'<br>1,000' |
|--------------------------------|----------------|
| OC300 (clear)<br>OW600 (white) | 656'<br>535'   |